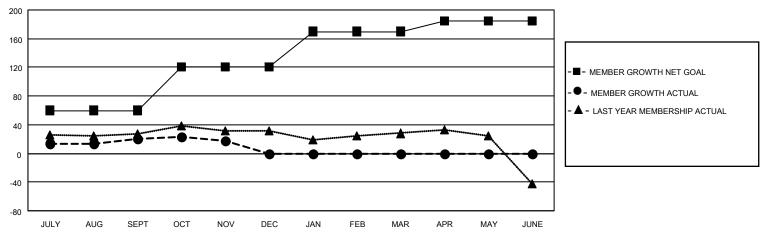

#### GOALS AND ACTUAL MEMBERS CUMULATIVE

| DROPPED CLUBS: 4 |    | 25 CLUBS OF 71 ADDED 1 OR<br>MORE NEW MEMBERS | GENDER DISTRIBUTION                 |              |  |
|------------------|----|-----------------------------------------------|-------------------------------------|--------------|--|
|                  |    | WORE NEW WEINBERS                             | MALE                                | 944 (62.64%) |  |
|                  |    |                                               | FEMALE 562 (37.29%)                 |              |  |
| DROPPED MEMBERS  |    |                                               | NON BINARY                          | 1 (0.07%)    |  |
|                  |    |                                               | PREFER NOT TO ANSWER                | 0 (0.00%)    |  |
| DECEASED         | 3  |                                               |                                     | ,            |  |
| CLUB CANCELLED   | 0  | CLICK HERE FOR CUMULATIVE                     | TOTAL FAMILY UNIT MEMBERS           | 235          |  |
| OTHER            | 29 | MEMBERSHIP DATA                               |                                     |              |  |
| TOTAL            | 32 |                                               | FAMILY MEMBERS PAYING HALF DUES 124 |              |  |
|                  |    |                                               |                                     |              |  |